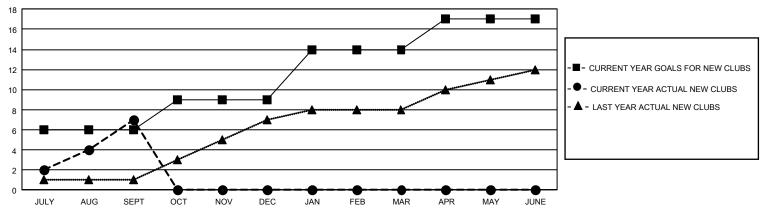

## GAT MONTHLY MEMBERSHIP PROGRESS REPORT

GMT Constitutional Area 5 - K, Group L

REPORT DOES NOT INCLUDE CLUBS IN UNDISTRICTED AREAS.

| Clubs                 |               |           |               | Members               |                         |                         |                                                    |
|-----------------------|---------------|-----------|---------------|-----------------------|-------------------------|-------------------------|----------------------------------------------------|
| RESULTS FOR 2021-2022 |               |           |               | RESULTS FOR 2021-2022 |                         |                         |                                                    |
| QUARTER               | NEW CLUB GOAL | NEW CLUBS | DROPPED CLUBS | QUARTER               | MBER GROWTH NET<br>GOAL | MEMBER GROWTH<br>ACTUAL | DROPPED MEMBERS<br>ACTUAL (including<br>transfers) |
| JULY/AUG/SEPT         | - 18          | 7         | 4             | JULY/AUG/SEPT         | 1230                    | 1,459                   | 686                                                |
| OCT/NOV/DEC           | 9             | 0         | 0             | OCT/NOV/DEC           | 840                     | 0                       | 0                                                  |
| JAN/FEB/MAR           | 15            | 0         | 0             | JAN/FEB/MAR           | 765                     | 0                       | 0                                                  |
| APR/MAY/JUNE          | 9             | 0         | 0             | APR/MAY/JUNE          | 450                     | 0                       | 0                                                  |