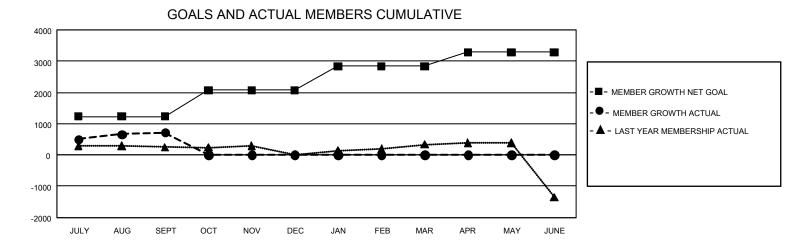

## GAT MONTHLY MEMBERSHIP PROGRESS REPORT

GMT Constitutional Area 5 - K, Group L

REPORT DOES NOT INCLUDE CLUBS IN UNDISTRICTED AREAS.

| Clubs                 |               |           |               | Members               |                         |                         |                                                    |
|-----------------------|---------------|-----------|---------------|-----------------------|-------------------------|-------------------------|----------------------------------------------------|
| RESULTS FOR 2021-2022 |               |           |               | RESULTS FOR 2021-2022 |                         |                         |                                                    |
| QUARTER               | NEW CLUB GOAL | NEW CLUBS | DROPPED CLUBS | QUARTER               | MBER GROWTH NET<br>GOAL | MEMBER GROWTH<br>ACTUAL | DROPPED MEMBERS<br>ACTUAL (including<br>transfers) |
| JULY/AUG/SEPT         | - 18          | 7         | 4             | JULY/AUG/SEPT         | 1230                    | 1,459                   | 686                                                |
| OCT/NOV/DEC           | 9             | 0         | 0             | OCT/NOV/DEC           | 840                     | 0                       | 0                                                  |
| JAN/FEB/MAR           | 15            | 0         | 0             | JAN/FEB/MAR           | 765                     | 0                       | 0                                                  |
| APR/MAY/JUNE          | 9             | 0         | 0             | APR/MAY/JUNE          | 450                     | 0                       | 0                                                  |